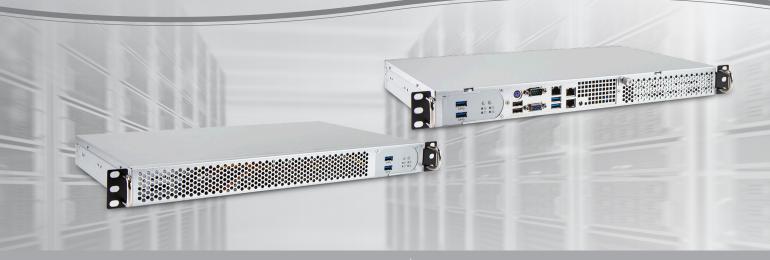

## IW-RF100S

1U Rackmount Server Chassis

## **Features & Benefits**

- · Tool-free design : 3.5" & 2.5" HDD cage
- · 40mm PWM x 3 with anti-vibration

## **Specifications**

| Standard                                  | EIA-RS310D                                                                                                                   |
|-------------------------------------------|------------------------------------------------------------------------------------------------------------------------------|
| M/B Form Factor                           | MINI ITX (6.7" x 6.7")                                                                                                       |
| Dimensions (D x W x H)<br>w/o Front Panel | 250 x 482.6 x 44 mm (9.8" x 19" x 1.75")                                                                                     |
| Drive Bay                                 | Internal: 2.5" HDD x 2<br>3.5" HDD x 2 (Optional 2.5" HDD x 4)                                                               |
| Power Supply                              | Supports • Form Factor: Flex • Watt: up to 265W or 315W                                                                      |
| Indicator                                 | Power Status, HDD, LAN Activity LEDs                                                                                         |
| Front Control Panel                       | Power Switch, System Reset, USB 3.0 x 2                                                                                      |
| Cooling Fan                               | Supports  • 40 x 28 mm PWM Fan x 2 (Max up to 3)                                                                             |
| Material                                  | Material: SGCC Thickness: 1.0 mm                                                                                             |
| Rail Kit                                  | 20" Friction slide rail                                                                                                      |
| Packaging Dimensions<br>(D x W x H)       | 599 x 428 x 170 mm                                                                                                           |
| Shipping Information                      | Net Weight: 2.86 kg Gross Weight: 4.5 kg Container Info Single Packing with pallets: 20': 220pcs, 40': 484pcs, 40'HQ: 528pcs |