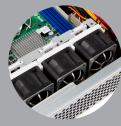

## **Features & Benefits**

- · Tool-free design : 3.5" & 2.5" HDD cage
- · 40mm PWM x 3 with anti-vibration

## **Specifications**

| Standard                                  | EIA-RS310D                                                                                                                   |
|-------------------------------------------|------------------------------------------------------------------------------------------------------------------------------|
| M/B Form Factor                           | MINI ITX (6.7" x 6.7")                                                                                                       |
| Dimensions (D x W x H)<br>w/o Front Panel | 250 x 482.6 x 44 mm (9.8" x 19" x 1.75")                                                                                     |
| Drive Bay                                 | Internal: 2.5" HDD x 2<br>3.5" HDD x 2 (Optional 2.5" HDD x 4)                                                               |
| Power Supply                              | Supports • Form Factor: Flex • Watt: up to 265W or 315W                                                                      |
| Indicator                                 | Power Status, HDD, LAN Activity LEDs                                                                                         |
| Front Control Panel                       | Power Switch, System Reset, USB 3.0 x 2                                                                                      |
| Cooling Fan                               | Supports  • 40 x 28 mm PWM Fan x 2 (Max up to 3)                                                                             |
| Material                                  | Material: SGCC Thickness: 1.0 mm                                                                                             |
| Rail Kit                                  | 20" Friction slide rail                                                                                                      |
| Packaging Dimensions<br>(D x W x H)       | 599 x 428 x 170 mm                                                                                                           |
| Shipping Information                      | Net Weight: 2.86 kg Gross Weight: 4.5 kg Container Info Single Packing with pallets: 20': 220pcs, 40': 484pcs, 40'HQ: 528pcs |