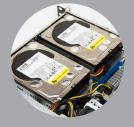

## **Specifications**

| Standard                                  | EIA-RS310D                                                                                                                   |
|-------------------------------------------|------------------------------------------------------------------------------------------------------------------------------|
| M/B Form Factor                           | MINI ITX (6.7" x 6.7")                                                                                                       |
| Dimensions (D x W x H)<br>w/o Front Panel | 250 x 482.6 x 44 mm (9.8" x 19" x 1.75")                                                                                     |
| Drive Bay                                 | Internal: 2.5" HDD x 2<br>3.5" HDD x 2 (Optional 2.5" HDD x 4)                                                               |
| Power Supply                              | Supports • Form Factor: Flex • Watt: up to 265W or 315W                                                                      |
| Indicator                                 | Power Status, HDD, LAN Activity LEDs                                                                                         |
| Front Control Panel                       | Power Switch, System Reset, USB 3.0 x 2                                                                                      |
| Cooling Fan                               | Supports  • 40 x 28 mm PWM Fan x 2 (Max up to 3)                                                                             |
| Material                                  | Material: SGCC Thickness: 1.0 mm                                                                                             |
| Rail Kit                                  | 20" Friction slide rail                                                                                                      |
| Packaging Dimensions<br>(D x W x H)       | 599 x 428 x 170 mm                                                                                                           |
| Shipping Information                      | Net Weight: 2.86 kg Gross Weight: 4.5 kg Container Info Single Packing with pallets: 20': 220pcs, 40': 484pcs, 40'HQ: 528pcs |