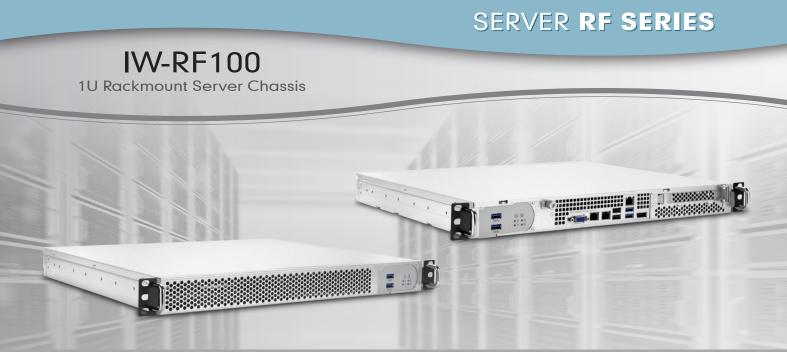

## **Features & Benefits**

- · Tool-free design: 3.5" & 2.5" HDD cage
- · 40mm PWM x 3 with anti-vibration
- · M/B size extened to ATX (12" x 10")

## **Specifications**

| Standard                                  | EIA-RS310D                                                                                                                    |
|-------------------------------------------|-------------------------------------------------------------------------------------------------------------------------------|
| M/B Form Factor                           | MINI ITX (6.7" x 6.7"), ATX (12" x 10")                                                                                       |
| Dimensions (D x W x H)<br>w/o Front Panel | 365 x 482.6 x 44 mm (14.3" x 19" x 1.75")                                                                                     |
| Drive Bay                                 | Internal: 2.5" HDD x 2<br>2.5" HDD x 1 + 3.5" HDD x 1 (optional 2.5" HDD x 2)                                                 |
| Power Supply                              | Supports • Form Factor: Flex • Watt: up to 265W or 315W                                                                       |
| Indicator                                 | Power Status, HDD, LAN Activity LEDs                                                                                          |
| Front Control Panel                       | Power Switch, System Reset, USB 3.0 x 2                                                                                       |
| Cooling Fan                               | Supports 40 x 28 mm PWM Fan x 2 (Max up to 3)                                                                                 |
| Expansion Slot                            | Full Height PCI Slot x 1 (via riser card)                                                                                     |
| Material                                  | Material: SGCC Thickness: 1.0 mm                                                                                              |
| Rail Kit                                  | 20" Friction slide rail                                                                                                       |
| Packaging Dimensions<br>(D x W x H)       | 599 x 543 x 170 mm                                                                                                            |
| Shipping Information                      | Net Weight: 3.45 kg Gross Weight: 5.61 kg Container Info Single Packing with pallets: 20': 220pcs, 40': 440pcs, 40'HQ: 520pcs |